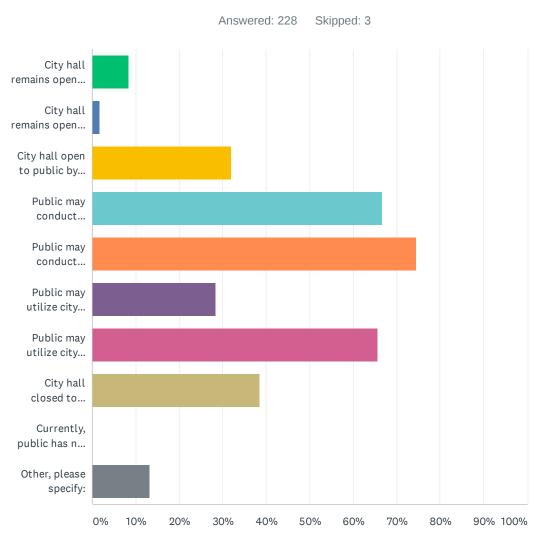

#### Q9 If your city hall is closed to the public but you have provided means for conducting city business with the public, please indicate the means provided. (Check all that apply)

| TML COVID-19 Local Orders, City Closures and Services Survey      | SurveyMonkey |     |
|-------------------------------------------------------------------|--------------|-----|
| ANSWER CHOICES                                                    | RESPONSES    |     |
| City hall remains open to the public during normal business hours | 8.33%        | 19  |
| City hall remains open to the public during limited hours         | 1.75%        | 4   |
| City hall open to public by appointment only                      | 32.02%       | 73  |
| Public may conduct business with city online                      | 66.67%       | 152 |
| Public may conduct business with city by mail                     | 74.56%       | 170 |
| Public may utilize city drive-thru                                | 28.51%       | 65  |
| Public may utilize city drop box                                  | 65.79%       | 150 |
| City hall closed to public                                        | 38.60%       | 88  |
| Currently, public has no means of conducting business with city   | 0.00%        | 0   |
| Other, please specify:                                            | 13.16%       | 30  |
| Total Respondents: 228                                            |              |     |

Very few cities (10%) are still allowing physical access to city hall during regular or limited hours. However, a larger share (32%) are accommodating this need by appointment only. In 28% of responding cities residents are able to do business at a drive-thru at city hall.

Many other contactless options are available for residents: 152 cities (66%) offer online services, 170 cities (75%) offer service by mail, and 150 cities (65%) have a drop box available.