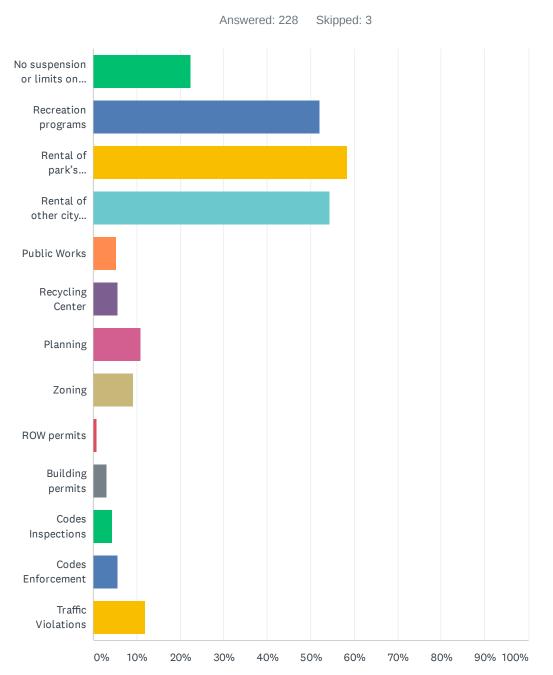

#### TML COVID-19 Local Orders, City Closures and Services Survey

SurveyMonkey

| ANSWER CHOICES                           | RESPONSES |     |
|------------------------------------------|-----------|-----|
| No suspension or limits on city services | 22.37%    | 51  |
| Recreation programs                      | 52.19%    | 119 |
| Rental of park's facilities              | 58.33%    | 133 |
| Rental of other city facilities          | 54.39%    | 124 |
| Public Works                             | 5.26%     | 12  |
| Recycling Center                         | 5.70%     | 13  |
| Planning                                 | 10.96%    | 25  |
| Zoning                                   | 9.21%     | 21  |
| ROW permits                              | 0.88%     | 2   |
| Building permits                         | 3.07%     | 7   |
| Codes Inspections                        | 4.39%     | 10  |
| Codes Enforcement                        | 5.70%     | 13  |
| Traffic Violations                       | 11.84%    | 27  |
| Total Respondents: 228                   |           |     |

Only 51 cities (22%) responded that they have *not* suspended or limited any of the listed services. Responses should be evaluated relative to the 177 cities who responded with services they are suspending/limiting.

Services associated with gatherings that would otherwise violate social distancing received the highest numbers: renting park facilities (133 cities), renting other city facilities (124), and recreation programs (119 cities).

Suspensions/limitations on Planning (10%) and Zoning (9%) are almost exclusively a phenomenon among cities with populations under 10,000. The vast majority of other services are not being suspended or limited in large numbers.