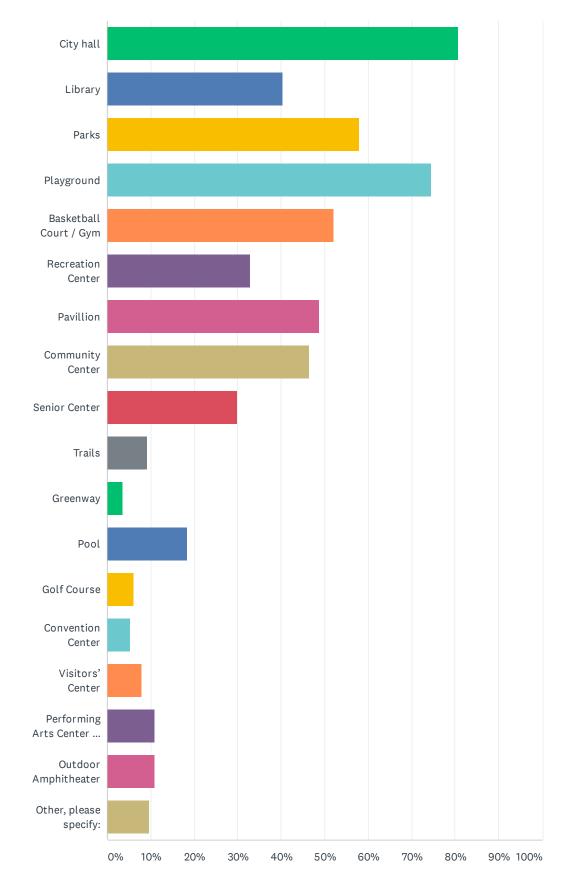

# Q8 Please indicate all city-owned or operated facilities, buildings or properties that you have elected to temporarily close to the public. (Check all that apply)

Answered: 228 Skipped: 3

#### TML COVID-19 Local Orders, City Closures and Services Survey

| ANSWER CHOICES                   | RESPONSES |     |
|----------------------------------|-----------|-----|
| City hall                        | 80.70%    | 184 |
| Library                          | 40.35%    | 92  |
| Parks                            | 57.89%    | 132 |
| Playground                       | 74.56%    | 170 |
| Basketball Court / Gym           | 52.19%    | 119 |
| Recreation Center                | 32.89%    | 75  |
| Pavillion                        | 48.68%    | 111 |
| Community Center                 | 46.49%    | 106 |
| Senior Center                    | 29.82%    | 68  |
| Trails                           | 9.21%     | 21  |
| Greenway                         | 3.51%     | 8   |
| Pool                             | 18.42%    | 42  |
| Golf Course                      | 6.14%     | 14  |
| Convention Center                | 5.26%     | 12  |
| Visitors' Center                 | 7.89%     | 18  |
| Performing Arts Center / Theatre | 10.96%    | 25  |
| Outdoor Amphitheater             | 10.96%    | 25  |
| Other, please specify:           | 9.65%     | 22  |
| Total Respondents: 228           |           |     |

The vast majority of cities closed city hall (80%). The rest of the closures require some context as not all cities have a library, community center, or pool. However, most cities do have parks and other outdoor spaces available for residents to enjoy. The response pattern in TML surveys revealed cities closing all indoor spaces as well as any outdoor spaces where residents might congregate in a way that could violate social distancing, such as playgrounds, pavilions, and basketball courts. Some of those same cities left parks, walking trails, and greenways open. This explains why we see 170 responses for playgrounds being closed but less responses for parks (132), greenways (8), and trails (21).