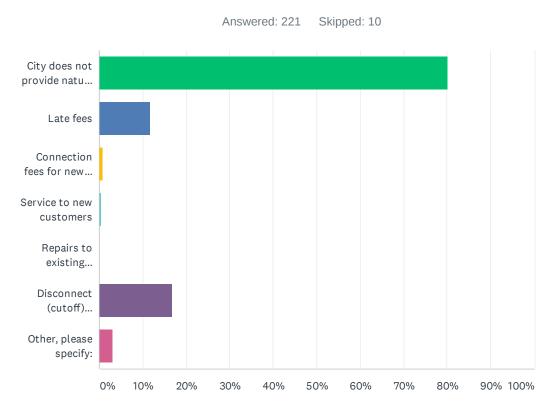

#### Q13 If your city provides natural gas service, have you suspended any of the following related to the provision of natural gas service? (Check all that apply)

| ANSWER CHOICES                                          | RESPONSES |     |
|---------------------------------------------------------|-----------|-----|
| City does not provide natural gas service               | 80.09%    | 177 |
| Late fees                                               | 11.76%    | 26  |
| Connection fees for new customers                       | 0.90%     | 2   |
| Service to new customers                                | 0.45%     | 1   |
| Repairs to existing customers                           | 0.00%     | 0   |
| Disconnect (cutoff) service for failure to pay past due | 16.74%    | 37  |
| Other, please specify:                                  | 3.17%     | 7   |
| Total Respondents: 221                                  |           |     |

### Question 13: If your city provides natural gas service, have you suspended any of the following related to the provision of natural gas service? (Check all that apply)

Slightly more cities provide gas service than the number providing electric service, but it's still a significant minority of all responding cities in the survey. 187 cities (80%) responded either that they do not provide this service or skipped the question.

Of the 44 cities that do provide gas service 85% have suspended disconnects of service for failure to pay past due amounts, and 60% have suspended late fees. 2 cities are waiving new connection fees.

One city noted in their comments that they are not sending workers into homes to turn on pilot lights.

As noted in the previous two questions, some cities commented that their gas utility is governed by an independent board.