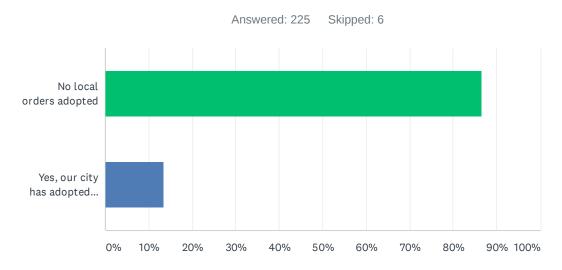

| ANSWER CHOICES                                                                                                                                        | RESPON | ISES |
|-------------------------------------------------------------------------------------------------------------------------------------------------------|--------|------|
| No local orders adopted                                                                                                                               | 86.67% | 195  |
| Yes, our city has adopted local orders affecting businesses and/or residents. Please summarize the specific provisions/requirements/guidance adopted: | 13.33% | 30   |
| TOTAL                                                                                                                                                 |        | 225  |