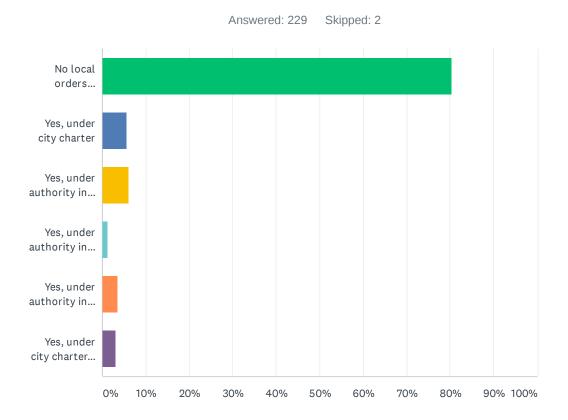

| ANSWER CHOICES                                                | RESPONSES |     |
|---------------------------------------------------------------|-----------|-----|
| No local orders affecting businesses and/or residents adopted | 80.35%    | 184 |
| Yes, under city charter                                       | 5.68%     | 13  |
| Yes, under authority in Title 58                              | 6.11%     | 14  |
| Yes, under authority in Title 38                              | 1.31%     | 3   |
| Yes, under authority in Titles 58 and 38                      | 3.49%     | 8   |
| Yes, under city charter, Title 58 and Title 38                | 3.06%     | 7   |
| TOTAL                                                         |           | 229 |

Forty five (45) responding cities (19.4%) adopted local orders affecting businesses and/or residents independent of Governor Lee's executive orders.

Like in Question 3, responding cities in categories 1 and 2 are more likely to be among those which have adopted local orders, however cities across the population categories are represented.