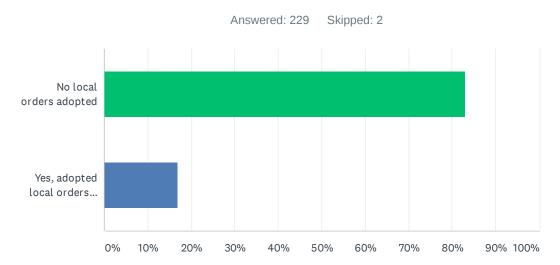

| ANSWER CHOICES                                                                                                                         | RESPON | ISES |
|----------------------------------------------------------------------------------------------------------------------------------------|--------|------|
| No local orders adopted                                                                                                                | 82.97% | 190  |
| Yes, adopted local orders affecting business and/or residents. These orders/extensions expire on the following dates (use mm/dd form): | 17.03% | 39   |
| TOTAL                                                                                                                                  |        | 229  |

Of those cities with local orders that also responded with expiration dates: 30 have expired as of this publication, and 10 extend past April 26.

Question 7: If your city has adopted local orders affecting businesses and/or residents, independent of Governor Lee's executive orders, then please summarize the specific provisions/requirements/guidance adopted? (Does not include closures of city facilities/properties/buildings or suspension of services)