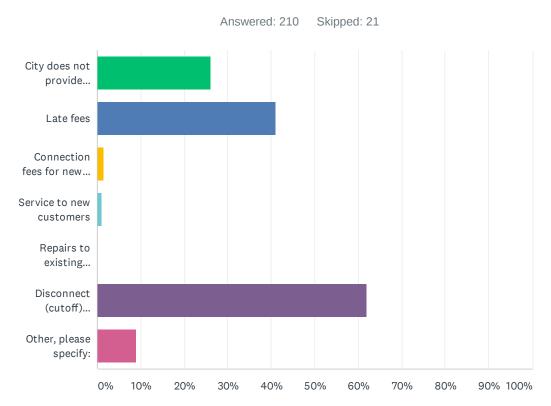

#### Q11 If your city provides water/wastewater services, have you suspended any of the following related to the provision of water/wastewater services? (Check all that apply)

| ANSWER CHOICES                                          | RESPONSES |     |
|---------------------------------------------------------|-----------|-----|
| City does not provide water/wastewater                  | 26.19%    | 55  |
| Late fees                                               | 40.95%    | 86  |
| Connection fees for new customers                       | 1.43%     | 3   |
| Service to new customers                                | 0.95%     | 2   |
| Repairs to existing customers                           | 0.00%     | 0   |
| Disconnect (cutoff) service for failure to pay past due | 61.90%    | 130 |
| Other, please specify:                                  | 9.05%     | 19  |
| Total Respondents: 210                                  |           |     |

## Question 11: If your city provides water/wastewater services, have you suspended any of the following related to the provision of water/wastewater services? (Check all that apply)

A clear majority of responding cities (68%) provide water and wastewater services. Only 76 cities (32%) either responded they do not provide water/wastewater service or skipped this question.

The vast majority of cities providing this service are accommodating their ratepayers in difficult times. 130 of the 155 responding cities (83%) noted they have suspended disconnects to service for a failure to pay past due amounts. An additional 86 cities (55%) have suspended late fees. 3 cities are waiving connection fees for new customers. A city commented they have also waived credit card fees.

Comments also reveal an important distinction about governance. In some cities the utility boards are independent of city leadership and making these decisions separately. This is also the case for some cities responding in Questions 12 and 13.