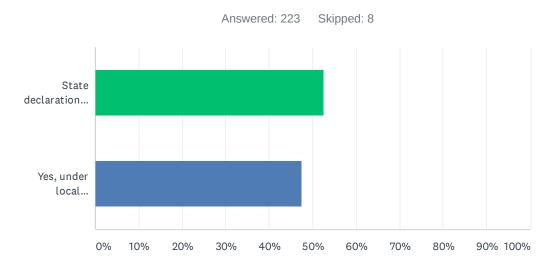

| ANSWER CHOICES                                                                                                                                  | RESPON | ISES |
|-------------------------------------------------------------------------------------------------------------------------------------------------|--------|------|
| State declaration only – City never under local declaration                                                                                     | 52.47% | 117  |
| Yes, under local declaration by city and/or county. Please share the expiration date of the most recent declaration/extension (use mm/dd form): | 47.53% | 106  |
| TOTAL                                                                                                                                           |        | 223  |

As revealed in the previous question, nearly half of all responding cities are under a state declaration only.

Of those cities under local declarations that also responded with expiration dates: 61 have expired as of this publication, 21 extend past April 26, and one extends beyond May 1. These cities also commented they have been renewing these declarations regularly as needed since they were enacted in mid-late March.