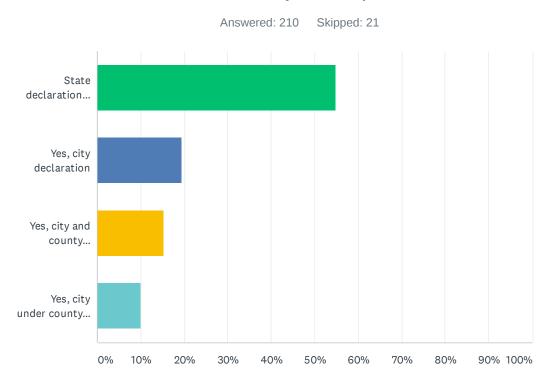

# Q3 Has your city operated under a local emergency declaration at any time related to COVID-19 (Choose the most appropriate response. Choose just one)?

| ANSWER CHOICES                                              | RESPONSES |     |
|-------------------------------------------------------------|-----------|-----|
| State declaration only – City never under local declaration | 54.76%    | 115 |
| Yes, city declaration                                       | 19.52%    | 41  |
| Yes, city and county declaration                            | 15.24%    | 32  |
| Yes, city under county declaration                          | 10.00%    | 21  |
| TOTAL                                                       |           | 210 |

### Question 3: Has your city operated under a local emergency declaration at any time related to COVID-19? (Choose the most appropriate response. Choose just one)

Nearly half of responding cities have only operated under the state emergency declaration (115 responses and 21 skipped answers). Of the half that has operated under local emergency declarations three quarters of these cities are operating under a city declaration (35% total) with many also being under a county declaration (15% total). The other 25% of these cities are under a county declaration only.