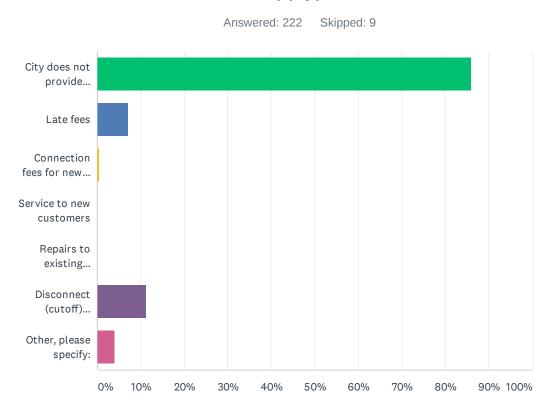

# Q12 If your city provides electric service, have you suspended any of the following related to the provision of electricity? (Please choose all that apply)

| ANSWER CHOICES                                          | RESPONSES |     |
|---------------------------------------------------------|-----------|-----|
| City does not provide electric service                  | 86.04%    | 191 |
| Late fees                                               | 7.21%     | 16  |
| Connection fees for new customers                       | 0.45%     | 1   |
| Service to new customers                                | 0.00%     | 0   |
| Repairs to existing customers                           | 0.00%     | 0   |
| Disconnect (cutoff) service for failure to pay past due | 11.26%    | 25  |
| Other, please specify:                                  | 4.05%     | 9   |
| Total Respondents: 222                                  |           |     |

### Question 12: If your city provides electric service, have you suspended any of the following related to the provision of electricity? (Check all that apply)

Very few responding cities provide electric service. 200 cities (86.5%) either skipped this question or responded they do not provide this service.

The cities that do provide electric service are well distributed across the spectrum of population categories. Eighty percent (80%) of these cities have suspended disconnects for service, and half are suspending late fees. One city responded they are waiving new connection fees. One city commented they have suspended credit card fees.

As noted in the previous question, some cities commented that their electric utility is governed by an independent board.