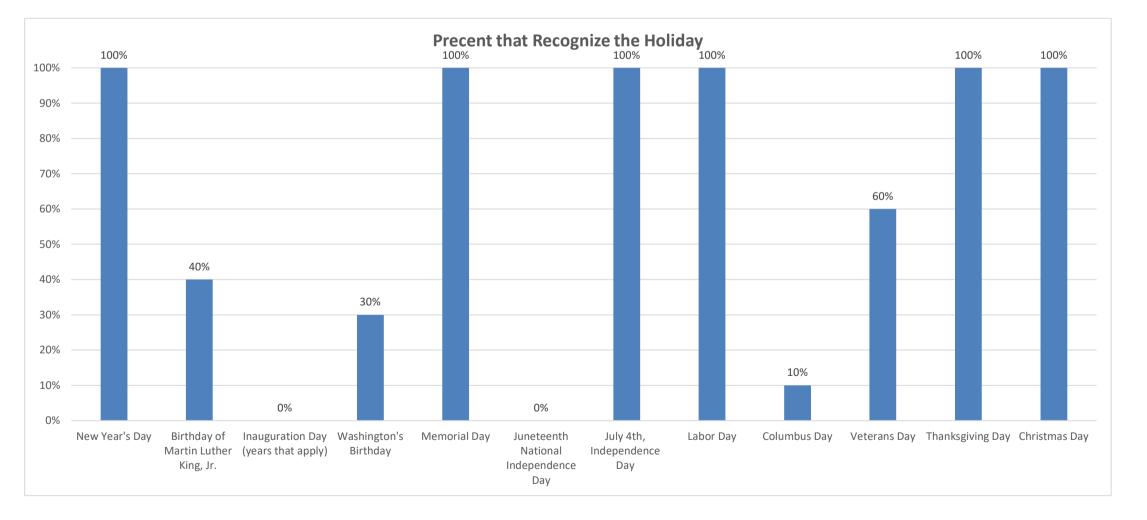

|               |                | -             |                 |              |              | -            |              | -         |              |              |              |               |
|---------------|----------------|---------------|-----------------|--------------|--------------|--------------|--------------|-----------|--------------|--------------|--------------|---------------|
|               | New Year's Day | Birthday of   | Inauguration    | Washington's | Memorial Day | Juneteenth   | July 4th,    | Labor Day | Columbus Day | Veterans Day | Thanksgiving | Christmas Day |
|               |                | Martin Luther | Day (years that | Birthday     |              | National     | Independence |           |              |              | Day          |               |
|               |                | King, Jr.     | apply)          |              |              | Independence | Day          |           |              |              |              |               |
|               |                |               |                 |              |              | Day          |              |           |              |              |              |               |
| Precent that  | 100%           | 40%           | 0%              | 30%          | 100%         | 0%           | 100%         | 100%      | 10%          | 60%          | 100%         | 100%          |
| Recognize the |                |               |                 |              |              |              |              |           |              |              |              |               |
| Holiday       |                |               |                 |              |              |              |              |           |              |              |              |               |